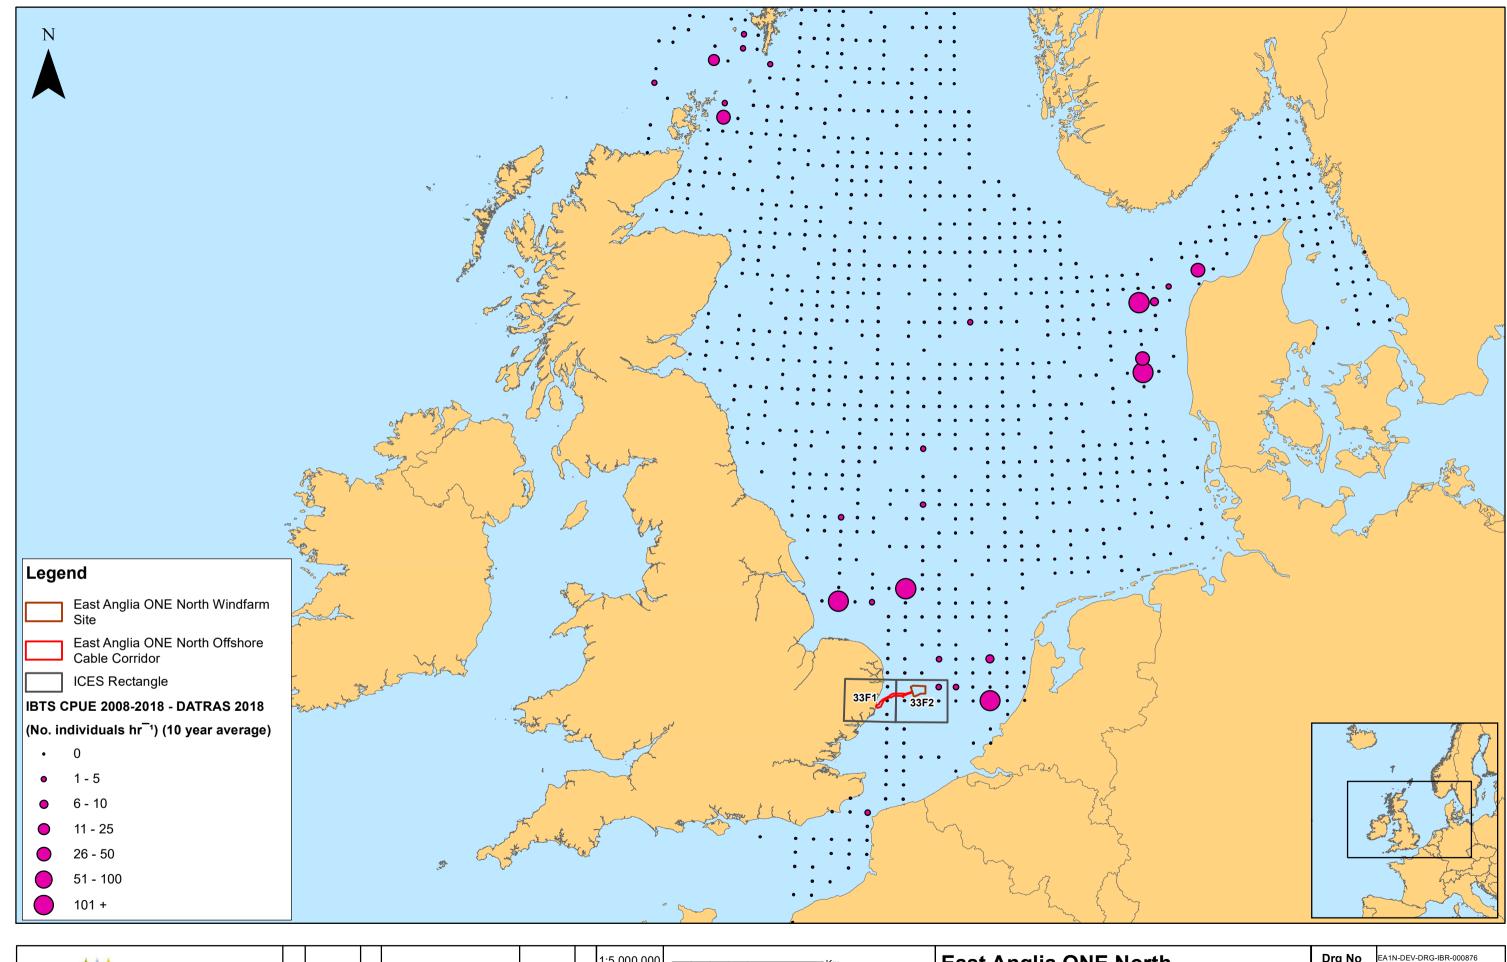

East Anglia ONE North
Average Number (Catch per Standardised Haul)
of Smooth Sandeel from IBTS Survey (2008 - 2018)

| Drg No | EA1N-DEV-DRG-IBR-000876 |                                   |  |
|--------|-------------------------|-----------------------------------|--|
| Rev    | 1                       | Datum:<br>WGS 1984<br>Projection: |  |
| Date   | 15/07/19                |                                   |  |
| Figure | 10.24                   | Zone 31N                          |  |